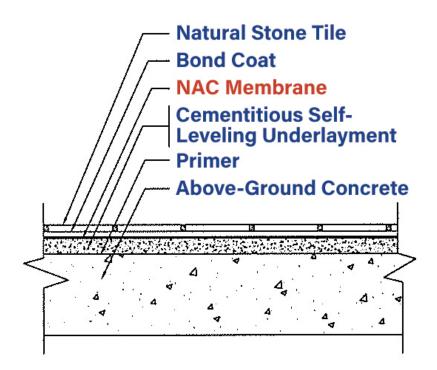

## **MEMBRANE OVER CONCRETE**

**CEMENTITIOUS SELF-LEVELING UNDERLAYMENT -**

All NAC sheet membranes (ECB®, ECB® 75, Strataflex®, SAM® 3 and Super SAM® 125) may be used in this type of application for above-ground concrete substrates with a cementitious self-leveling underlayment.

All NAC sheet membrane systems require the use of the appropriate NAC Primer to ensure a permanent bond to the substrate.

For specification purposes, the NAC products used in this system are:

- NAC Sheet Membranes
- NAC Primer

Visit NACproducts.com or call 800-633-4622 for more information.

Detail refers to F205 for above-ground concrete substrates with a cementitious self-leveling underlayment. See current edition of the TCNA Handbook for additional guidelines.