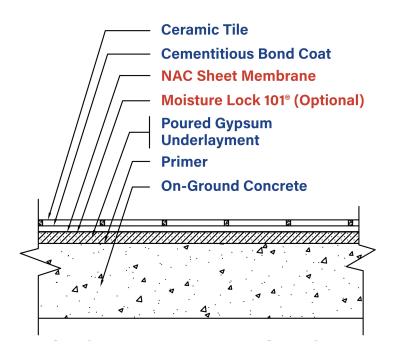

## **MEMBRANE OVER GYPSUM**

## **POURED GYPSUM UNDERLAYMENT**

All NAC sheet membranes (ECB<sup>®</sup>, ECB<sup>®</sup> 75, Strataflex<sup>®</sup>, SAM<sup>®</sup> 3 and Super SAM<sup>®</sup> 125) may be use in this type of application with a poured gypsum underlayment.

Apply one coat of Moisture Lock 101 to fully cured gypsum underlayment. Allow 24 hours after Moisture Lock application before installing primer and membrane.

For specification purposes, the NAC products used in this system are:

- NAC Sheet Membranes
- NAC Primer
- Moisture Lock 101 (Optional, as needed)

Visit NACproducts.com or call 800-633-4622 for more information.

Detail refers to F200 for installing a membrane over gypsum. See current edition of the TCNA Handbook for additional guidelines.