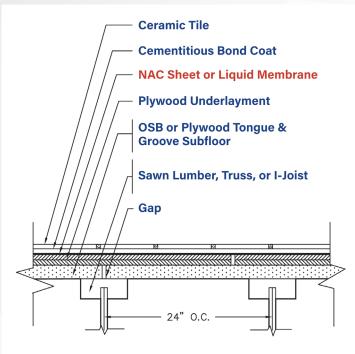

## **JOIST SPACING 24" OR LESS**

All NAC sheet membranes (ECB<sup>®</sup>, ECB<sup>®</sup> 75, Strataflex<sup>®</sup>, SAM<sup>®</sup> 3 and Super SAM<sup>®</sup> 125) may be used in this type of application for wood substrates in dry areas where the joist spacing is 24" on center or less.

All NAC sheet membrane systems require the use of the appropriate NAC Primer to ensure a permanent bond to the substrate.

For specification purposes, the NAC products used in this system are:

NAC Sheet Membranes
NAC Primer

Visit NACproducts.com or call 800-633-4622 for more information.

Detail refers to F155 for wood substrates in dry areas where joist spacing is 24" on center or less. See current edition of the TCNA Handbook for additional guidelines.