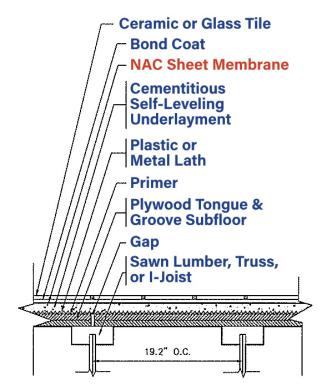

## **CEMENTITIOUS SELF-LEVELING UNDERLAYMENT**

All NAC sheet membranes (ECB®, ECB® 75, Strataflex®, SAM® 3 and Super SAM® 125) may be used in this type of application for wood substrates with a cementitious self-leveling underlayment where the joist spacing is 19.2" on center.

All NAC sheet membrane systems require the use of the appropriate NAC Primer to ensure a permanent bond to the substrate.

For specification purposes, the NAC products used in this system are:

- NAC Sheet Membranes
- NAC Primer

Visit NACproducts.com or call 800-633-4622 for more information.

Detail refers to F185 for wood substrates with a cementitious self-leveling underlayment and joist spacing is 19.2" on center. See current edition of the TCNA Handbook for additional guidelines.