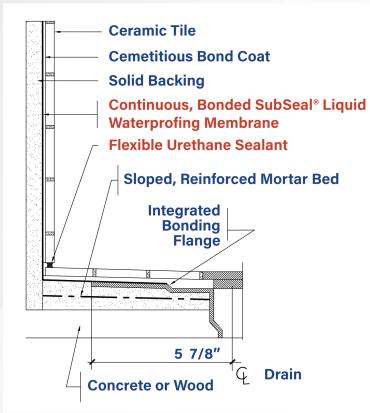

## **SHOWER WATERPROOFING**

## SUBSEAL® LIQUID MEMBRANE

Shower receptors, curbs, seats, etc., must be properly waterproofed and installed to avoid water damage to adjacent building materials.

For specification purposes, the NAC products used in this system are:

- SubSeal Liquid Membrane
- Strataflex Sheet Membrane (If Required)
- NAC Primer
- NAC Approved Urethane Sealant

Visit NACproducts.com or call 800-633-4622 for more information.

Detail refers to B422 for shower receptors. See current edition of the TCNA Handbook for additional guidelines.