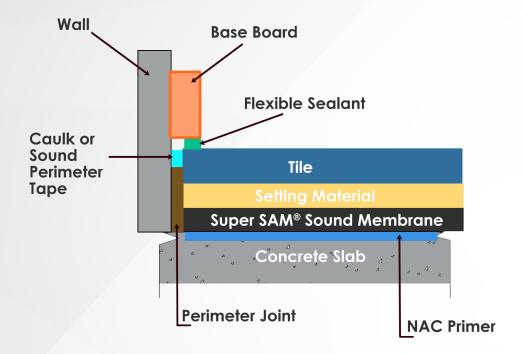

## ABOVE GROUND/CONCRETE SUBSTRATE

Perimeter joints are required at the edge of the floor area being treated and at any penetration of the floor inside of the perimeter, including where the base board meets the finished floor.

All NAC Sound Abatement Membranes may be used in this type of application for concrete surfaces that require impact and audible sound reduction.

All NAC sheet membrane systems require the use of the appropriate NAC Primer to ensure a permanent bond to the substrate.

For specification purposes, the NAC products used in this system are:

**Super SAM 125 Membrane and NAC TAC Primer** 